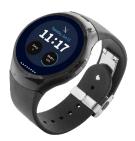

## **Holo Alert [Medical Alert Pendant and Watch]:**

- GPS Tracking: Provides real-time location data to emergency responders for accurate and fast assistance.
- Two-Way Communication: Built-in speaker and microphone in both devices allow direct communication with emergency operators.
- Fall Detection: Automatically detects falls and sends an alert to monitoring centers without needing to press a button.
- Emergency Button: Pressing the button on either device initiates a call to the emergency response team.
- Water-Resistant: Both devices can be worn in the shower or rain without damage.

## • For CNPA members:

- Free Medical Alert Watch (valued at \$400) or free Medical Alert Pendant (valued at \$250)
- o 10 day money back guarantee
- Contributing members receive 20% off on all 24/7 GPS & Fall Detection Monitoring Services (\$10-15 savings per month)
- Non-Contributing members receive 10% off on all 24/7 GPS and Fall Detection Monitoring Services (\$5-7 per month in savings)