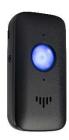

## **Holo Alert [Medical Alert Pendant and Watch]:**

- GPS Tracking: Provides real-time location data to emergency responders for accurate and fast assistance.
- Two-Way Communication: Built-in speaker and microphone in both devices allow direct communication with emergency operators.
- Fall Detection: Automatically detects falls and sends an alert to monitoring centers without needing to press a button.
- Emergency Button: Pressing the button on either device initiates a call to the emergency response team.
- Water-Resistant: Both devices can be worn in the shower or rain without damage.

## • For CNPA members:

- Free Medical Alert Watch (valued at \$400) or free Medical Alert Pendant (valued at \$250)
- o 10 day money back guarantee
- Contributing members receive 20% off on all 24/7 GPS & Fall Detection Monitoring Services (\$10-15 savings per month)
- Non-Contributing members receive 10% off on all 24/7 GPS and Fall Detection Monitoring Services (\$5-7 per month in savings)